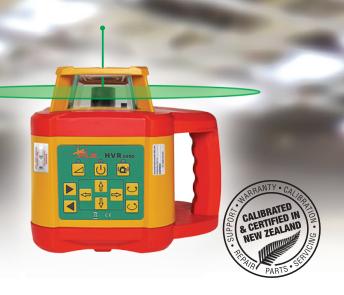

### AUTOMATIC HORIZONTAL & VERTICAL LEVELLING LASER WITH GREEN VISIBLE BEAM

## ACCURACY +/- 3mm per 30m (20 arc seconds)

The PLS 505GNZ is an all-purpose horizontal AND vertical self levelling laser level featuring a multi-speed rotating green laser beam. Compared to the 505, the 505G features a highly visible green **beam** laser, which is brighter than the 505 red beam model. With an accuracy specification of +/- 3mm per 30 metres, the primary use for the 505GNz is for indoor applications, where the bright green beam can be easily seen.

The PLS 505GNZ is calibrated and certified in New **Zealand,** issued with a test calibration certificate then fitted with a shockwatch.