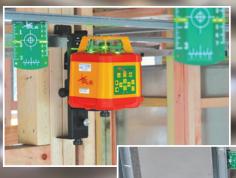

Supplied standard with the HVD 505G laser detector, general outdoor levelling applications such as landscaping, decks, re-piling can also be achieved. The manual grade slope matching feature allows the operator to align the laser for simple off level grade work such as driveways, basic drainage, raked and compound ceilings.

#### **KEY FEATURES**

- Automatic horizontal AND vertical self levelling
- · Remote control up to 20 metres range
- HVD 505G outdoor receiver supplied with standard package
- Plumb up beam
- Manual dual grade capability for raked ceilings and slope matching
- Anti-drift height alert system
- 2 year PLS manufacturer's warranty
- ETN exchange program approved