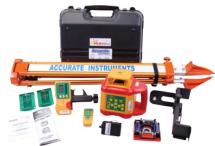

### STANDARD PACKAGE

- ▼ NZ Certification sticker and certificate dated calibration
- Shockwatch damage indicator
- ✓ HVD 505G receiver with clamp
- ✓ RC505G Remote control
- ✓ 2x green magnetic ceiling targets
- Ceiling mount
- ✓ Heavy duty flat aluminium tripod
- Rechargeable NiMH battery pack & charger
- Alkaline battery pack
- User instruction manual
- ✓ Hard carry case
- ✓ NZ authorised dealer approved