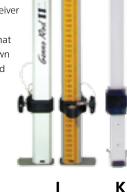

### **Cut & Fill Staff**

A combination of a cut and fill Rod and a 3.7m staff with mm graduation. Comes complete with bag and built-in bubble.

#### **Cut & Fill** Rod

A 'mm' graduated aluminium rod with + or - 500mm measurements. + numbers in silver for "cut", - numbers in red for "fill". Laser receiver is clamped to an adjustable slide that moves up and down the scale. Supplied with bag.

A. Code: STAFF-5M-5MM

B. Code: STAFF-5M-E

C. Code: STAFF-BAG

D. Code: HEIGHT POLE SK202

G. Code: STAFF-FG-FM H. Code: STAFF-FG-7.6M I. Code: CUT-FILL-STAFF K. Code: CUT-FILL-ROD