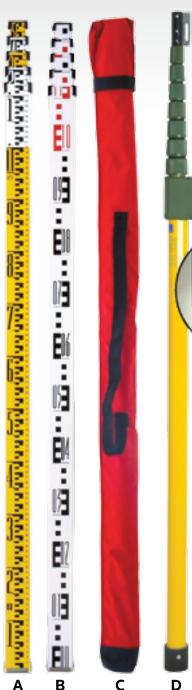

## **Aluminium Staves**

Telescopic 5 metre staves with 5mm graduation of surveyors 'E' face. 5 metre staves include a carry bag and bubble.

#### **Height Pole**

8m Fibreglass height pole for measuring trees and powerline clearance (includes bag).

### **Fibreglass Staves**

Telescopic fibreglass staves with surveyors 'E' face graduations in both 5 and 7.6 metres. Staff bags are included. Optional screw in prism adaptor available.

A. Code: STAFF-5M-5MM

B. Code: STAFF-5M-E

C. Code: STAFF-BAG

D. Code: HEIGHT POLE SK202

G. Code: STAFF-FG-FM H. Code: STAFF-FG-7.6M I. Code: CUT-FILL-STAFF K. Code: CUT-FILL-ROD