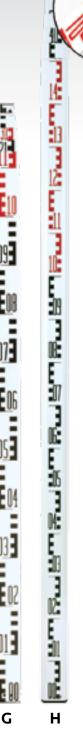

### **Fibreglass Staves**

Telescopic fibreglass staves with surveyors 'E' face graduations in both 5 and 7.6 metres. Staff bags are included. Optional screw in prism adaptor available.

A. Code: STAFF-5M-5MM

B. Code: STAFF-5M-E

C. Code: STAFF-BAG

D. Code: HEIGHT POLE SK202

G. Code: STAFF-FG-FM H. Code: STAFF-FG-7.6M I. Code: CUT-FILL-STAFF K. Code: CUT-FILL-ROD