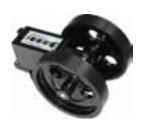

### Top Measure MS3

The MS3 features dual 10.5 cm diameter wheels with a large counter. It is commonly used for measuring fabric and material as they come off a roll. Machine mountable. Minimum measurement 1cm.