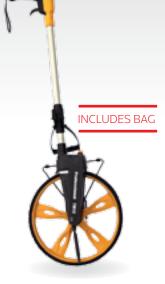

## **Top Measure TM06**

**INCLUDES BAG** 

#### The TM06 Professional

from Top Measure has a 16cm diameter wheel with a wheel circumference of 50cm.

This size wheel is typically used on smooth flat surfaces over shorter distances.

The moulded fork assembly features the counter set above the wheel. The TM06 has a brake in the handle assembly along with a handle-reset counter button.